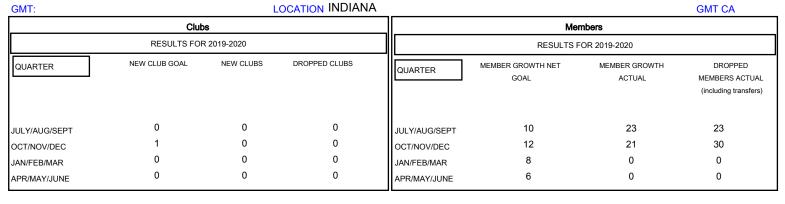

## District 25 E

INDIANA

| DROPPED CLUBS: 0  DROPPED MEMBERS |    | 19 CLUBS OF 61 ADDED 1 OR MORE<br>NEW MEMBERS | GENDER DISTR<br>MALE<br>FEMALE  | 879 (63.19%)<br>512 (36.81%) |     |
|-----------------------------------|----|-----------------------------------------------|---------------------------------|------------------------------|-----|
| DECEASED                          | 8  | CLICK HERE FOR CUMULATIVE MEMBERSHIP DATA     | TOTAL FAMILY UNIT MEMBERS       |                              | 530 |
| CLUB CANCELLED                    | 0  |                                               | FAMILY MEMBERS PAYING HALF DUES |                              | 270 |
| OTHER                             | 45 |                                               |                                 |                              | 270 |
| TOTAL                             | 53 |                                               |                                 |                              |     |