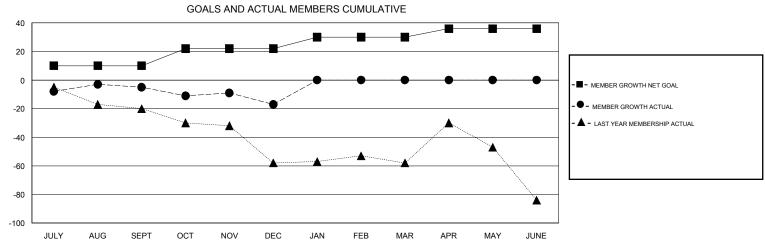

## District 25 E

INDIANA

| DROPPED CLUBS: 0  DROPPED MEMBERS |    | 19 CLUBS OF 61 ADDED 1 OR MORE<br>NEW MEMBERS | GENDER DISTR<br>MALE<br>FEMALE  | 879 (63.19%)<br>512 (36.81%) |     |
|-----------------------------------|----|-----------------------------------------------|---------------------------------|------------------------------|-----|
| DECEASED                          | 8  | CLICK HERE FOR CUMULATIVE MEMBERSHIP DATA     | TOTAL FAMILY UNIT MEMBERS       |                              | 530 |
| CLUB CANCELLED                    | 0  |                                               | FAMILY MEMBERS PAYING HALF DUES |                              | 270 |
| OTHER                             | 45 |                                               |                                 |                              | 270 |
| TOTAL                             | 53 |                                               |                                 |                              |     |